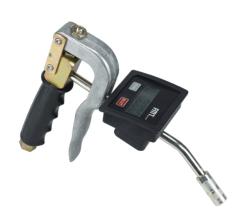

## Grease gun-G 1/8" fem-EBZD

angled spout-coupler

Item number: 18 102

**EAN:** 4103810181023

Discount group:

**Technical data** 

Connection 1: G 1/8" female

Connection 2: coupler, for hydraulic grease nipples, DIN

71412

Operating pressure max. (bar): 400

Application range: greases NLGI 2
Operating temperature (°C): -10 / +60
Weight (kg): 1,23

## **Specification**

- Grease control gun with grease meter (18 115), 5 digits, display of partial quantity and totalisator, resettable
- Angled spout
- 4-jaw coupler, G 1/8" (12 743), precision design, machined and slotted
- Z-swivel joint (18 082)
- Ergonomic contoured safety handgrip
- Packed in carton box
- With EAN bar code